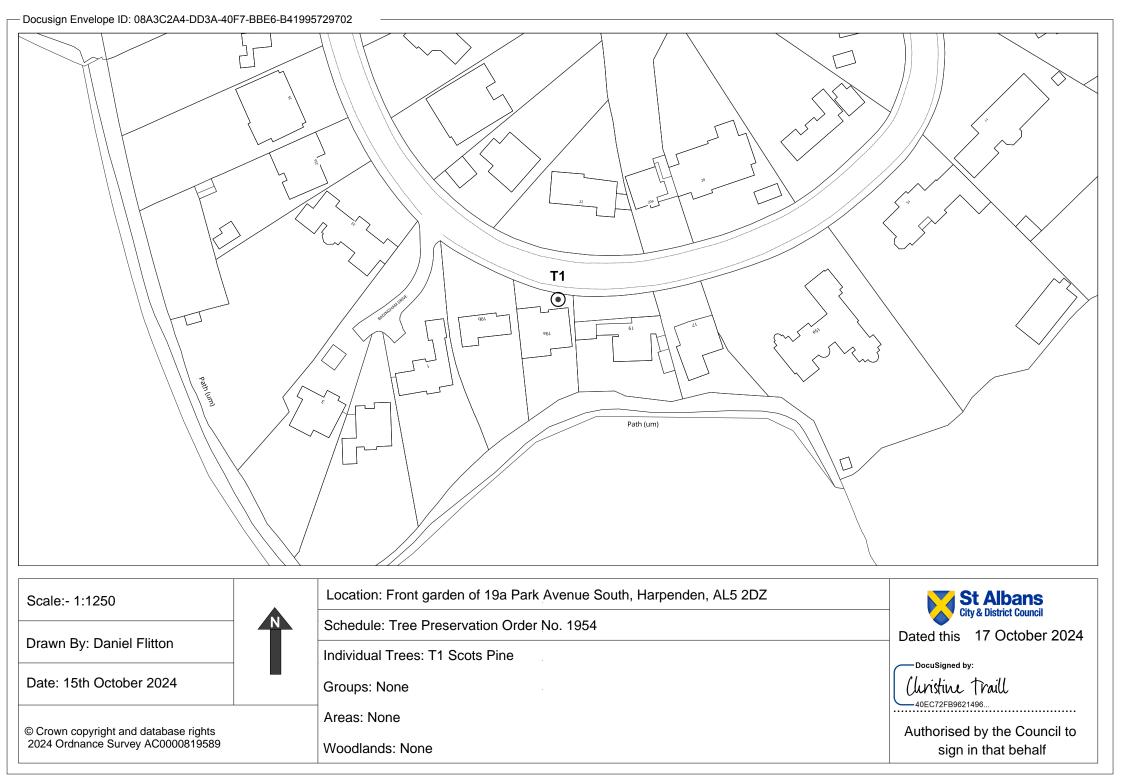

Dated this 17<sup>th</sup> October 2024

[Signed on behalf of the St Albans City and District Council

Docusigned by:
Cluristine Traill
40EC72FB9621496...

Authorised by the Council to sign in that behalf]

## **SCHEDULE**

## **Specification of trees**

# Trees specified individually

(encircled in black on the map)

| Reference on map                        | Description                                                          | Situation                                                    |  |
|-----------------------------------------|----------------------------------------------------------------------|--------------------------------------------------------------|--|
| [T1]                                    | Scots Pine                                                           | Front garden 19A Park<br>Avenue South, Harpenden,<br>AL5 2DZ |  |
| Trees specified by reference to an area |                                                                      |                                                              |  |
| (within a dotted black line on the map) |                                                                      |                                                              |  |
| Reference on map                        | Description                                                          | Situation                                                    |  |
| None                                    |                                                                      |                                                              |  |
| Groups of trees                         |                                                                      |                                                              |  |
| (within a broken black line on the map) |                                                                      |                                                              |  |
| Reference on map                        | Description (including number of trees of each species in the group) | Situation                                                    |  |
| None                                    |                                                                      |                                                              |  |
| Woodlands                               |                                                                      |                                                              |  |
| (within a continuous black              | ( line on the map)                                                   |                                                              |  |
| Reference on map                        | Description                                                          | Situation                                                    |  |
| None                                    |                                                                      |                                                              |  |